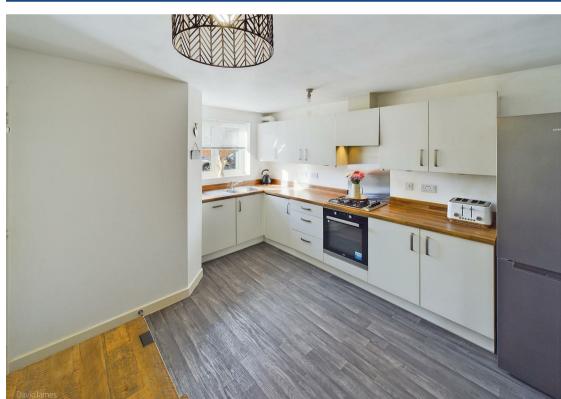

## **About This Property**

Presenting this modern, four-bedroom detached house in Gedling, boasting an inviting entrance hall and a convenient ground floor WC with a washbasin. The spacious lounge has abundant natural light through French doors that lead to the rear garden, while the dining kitchen features an array of cream finish units and integrated appliances including an oven, hob, extractor, dishwasher, and washing machine. Upstairs, three generously sized double bedrooms accompany a fourth bedroom, and a well-appointed family bathroom/WC with a white suite and mains shower. The master bedroom enjoys the luxury of an en-suite shower room/WC with a white suite and mains shower. Additional amenities include gas central heating and UPVC double glazing. Outside, a driveway and garage provide ample off-road parking, and the enclosed lawned rear garden with a patio area offers a private retreat with a tranquil rear aspect.

- Modern detached house
- Four bedrooms, three of which are generous doubles
- Entrance hall, ground floor Wc with washbasin
- Lounge with French doors to the rear garden
- Dining kitchen with a range of cream finish units, integrated oven, hob, extractor, dishwasher and washing machine
- · Bathroom/Wc with white suite and mains shower
- En-suite shower room/Wc to bedroom one with white suite and mains shower
- · Gas central heating, UPVC double glazing
- Driveway and garage provide off road parking
- Enclosed lawned rear garden with patio area, private rear aspect