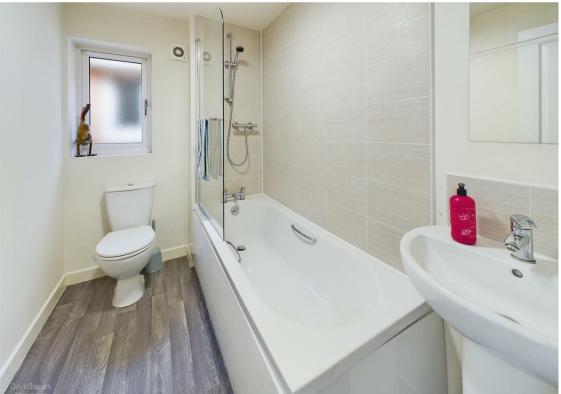

## **About This Property**

Presenting this modern, four-bedroom detached house in Gedling, boasting an inviting entrance hall and a convenient ground floor WC with a washbasin. The spacious lounge has abundant natural light through French doors that lead to the rear garden, while the dining kitchen features an array of cream finish units and integrated appliances including an oven, hob, extractor, dishwasher, and washing machine. Upstairs, three generously sized double bedrooms accompany a fourth bedroom, and a well-appointed family bathroom/WC with a white suite and mains shower. The master bedroom enjoys the luxury of an en-suite shower room/WC with a white suite and mains shower. Additional amenities include gas central heating and UPVC double glazing. Outside, a driveway and garage provide ample off-road parking, and the enclosed lawned rear garden with a patio area offers a private retreat with a tranquil rear aspect.

- Modern detached house
- Four bedrooms, three of which are generous doubles
- Entrance hall, ground floor Wc with washbasin
- Lounge with French doors to the rear garden
- Dining kitchen with a range of cream finish units, integrated oven, hob, extractor, dishwasher and washing machine
- · Bathroom/Wc with white suite and mains shower
- En-suite shower room/Wc to bedroom one with white suite and mains shower
- · Gas central heating, UPVC double glazing
- Driveway and garage provide off road parking
- Enclosed lawned rear garden with patio area, private rear aspect