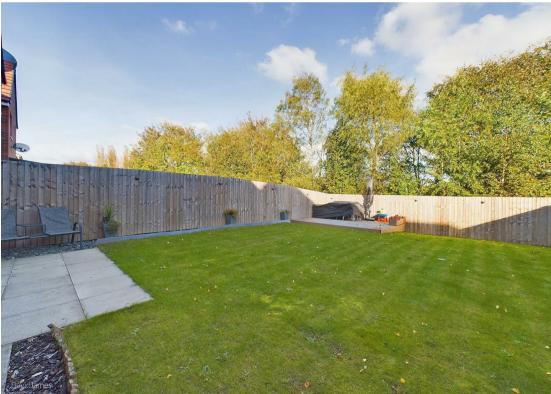

## **About This Property**

Presenting this modern, four-bedroom detached house in Gedling, boasting an inviting entrance hall and a convenient ground floor WC with a washbasin. The spacious lounge has abundant natural light through French doors that lead to the rear garden, while the dining kitchen features an array of cream finish units and integrated appliances including an oven, hob, extractor, dishwasher, and washing machine. Upstairs, three generously sized double bedrooms accompany a fourth bedroom, and a well-appointed family bathroom/WC with a white suite and mains shower. The master bedroom enjoys the luxury of an en-suite shower room/WC with a white suite and mains shower. Additional amenities include gas central heating and UPVC double glazing. Outside, a driveway and garage provide ample off-road parking, and the enclosed lawned rear garden with a patio area offers a private retreat with a tranquil rear aspect.

- Modern detached house
- Four bedrooms, three of which are generous doubles
- Entrance hall, ground floor Wc with washbasin
- Lounge with French doors to the rear garden
- Dining kitchen with a range of cream finish units, integrated oven, hob, extractor, dishwasher and washing machine
- · Bathroom/Wc with white suite and mains shower
- En-suite shower room/Wc to bedroom one with white suite and mains shower
- · Gas central heating, UPVC double glazing
- Driveway and garage provide off road parking
- Enclosed lawned rear garden with patio area, private rear aspect