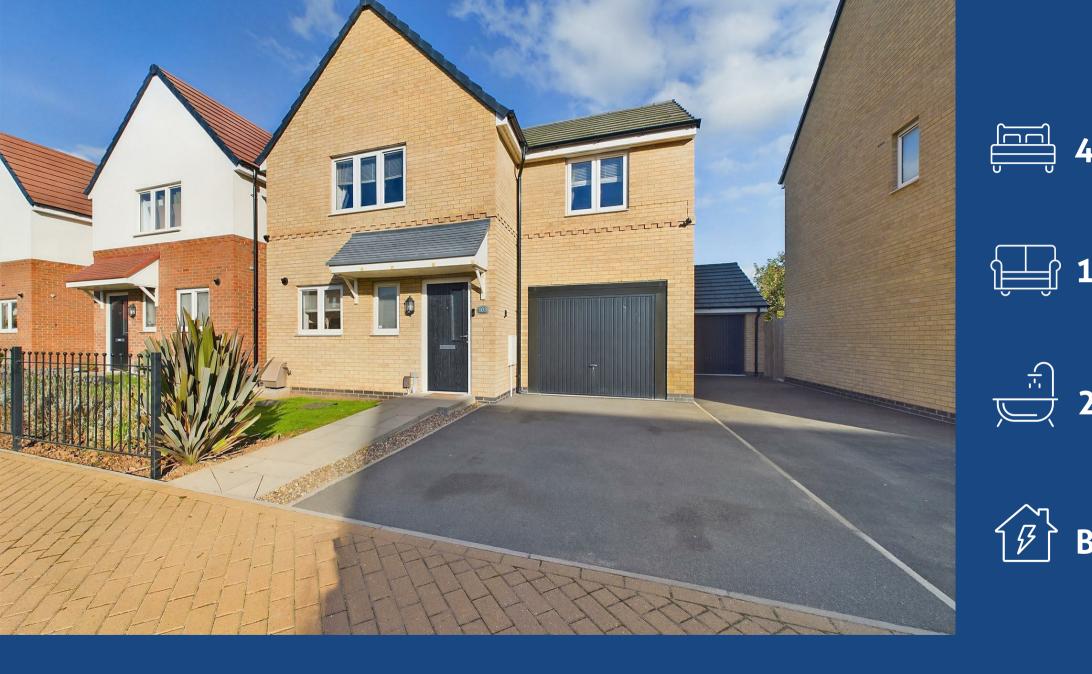

## **About This Property**

Presenting this modern, four-bedroom detached house in Gedling, boasting an inviting entrance hall and a convenient ground floor WC with a washbasin. The spacious lounge has abundant natural light through French doors that lead to the rear garden, while the dining kitchen features an array of cream finish units and integrated appliances including an oven, hob, extractor, dishwasher, and washing machine. Upstairs, three generously sized double bedrooms accompany a fourth bedroom, and a well-appointed family bathroom/WC with a white suite and mains shower. The master bedroom enjoys the luxury of an en-suite shower room/WC with a white suite and mains shower. Additional amenities include gas central heating and UPVC double glazing. Outside, a driveway and garage provide ample off-road parking, and the enclosed lawned rear garden with a patio area offers a private retreat with a tranquil rear aspect.

- Modern detached house
- Four bedrooms, three of which are generous doubles
- Entrance hall, ground floor Wc with washbasin
- Lounge with French doors to the rear garden
- Dining kitchen with a range of cream finish units, integrated oven, hob, extractor, dishwasher and washing machine
- · Bathroom/Wc with white suite and mains shower
- En-suite shower room/Wc to bedroom one with white suite and mains shower
- · Gas central heating, UPVC double glazing
- Driveway and garage provide off road parking
- Enclosed lawned rear garden with patio area, private rear aspect