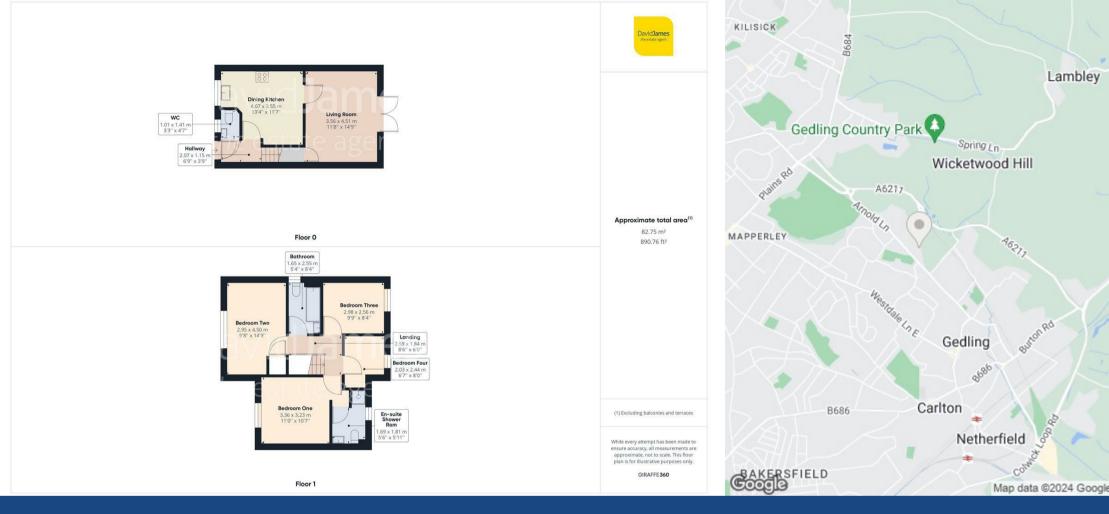

## **About This Property**

Presenting this modern, four-bedroom detached house in Gedling, boasting an inviting entrance hall and a convenient ground floor WC with a washbasin. The spacious lounge has abundant natural light through French doors that lead to the rear garden, while the dining kitchen features an array of cream finish units and integrated appliances including an oven, hob, extractor, dishwasher, and washing machine. Upstairs, three generously sized double bedrooms accompany a fourth bedroom, and a well-appointed family bathroom/WC with a white suite and mains shower. The master bedroom enjoys the luxury of an en-suite shower room/WC with a white suite and mains shower. Additional amenities include gas central heating and UPVC double glazing. Outside, a driveway and garage provide ample off-road parking, and the enclosed lawned rear garden with a patio area offers a private retreat with a tranquil rear aspect.

- Modern detached house
- Four bedrooms, three of which are generous doubles
- Entrance hall, ground floor Wc with washbasin
- Lounge with French doors to the rear garden
- Dining kitchen with a range of cream finish units, integrated oven, hob, extractor, dishwasher and washing machine
- · Bathroom/Wc with white suite and mains shower
- En-suite shower room/Wc to bedroom one with white suite and mains shower
- · Gas central heating, UPVC double glazing
- Driveway and garage provide off road parking
- Enclosed lawned rear garden with patio area, private rear aspect