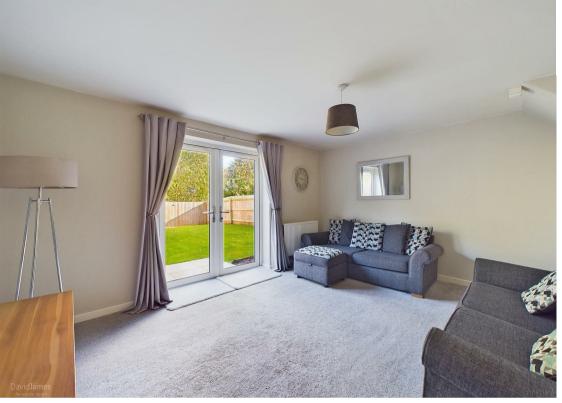

## **About This Property**

Presenting this modern, four-bedroom detached house in Gedling, boasting an inviting entrance hall and a convenient ground floor WC with a washbasin. The spacious lounge has abundant natural light through French doors that lead to the rear garden, while the dining kitchen features an array of cream finish units and integrated appliances including an oven, hob, extractor, dishwasher, and washing machine. Upstairs, three generously sized double bedrooms accompany a fourth bedroom, and a well-appointed family bathroom/WC with a white suite and mains shower. The master bedroom enjoys the luxury of an en-suite shower room/WC with a white suite and mains shower. Additional amenities include gas central heating and UPVC double glazing. Outside, a driveway and garage provide ample off-road parking, and the enclosed lawned rear garden with a patio area offers a private retreat with a tranquil rear aspect.

- Modern detached house
- Four bedrooms, three of which are generous doubles
- Entrance hall, ground floor Wc with washbasin
- Lounge with French doors to the rear garden
- Dining kitchen with a range of cream finish units, integrated oven, hob, extractor, dishwasher and washing machine
- · Bathroom/Wc with white suite and mains shower
- En-suite shower room/Wc to bedroom one with white suite and mains shower
- · Gas central heating, UPVC double glazing
- Driveway and garage provide off road parking
- Enclosed lawned rear garden with patio area, private rear aspect